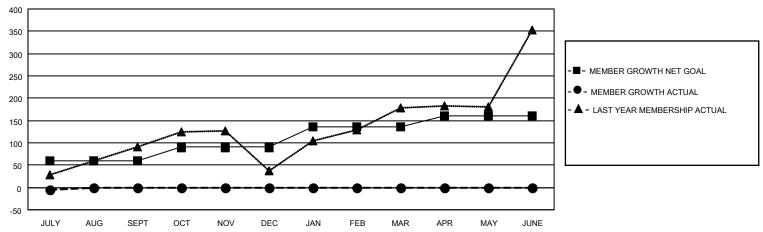

## GOALS AND ACTUAL MEMBERS CUMULATIVE

| DROPPED CLUBS: 0 |    | 13 CLUBS OF 120 ADDED 1 OR<br>MORE NEW MEMBERS | GENDER DISTRIBUTION                 |                |  |
|------------------|----|------------------------------------------------|-------------------------------------|----------------|--|
|                  |    | WORE NEW WEIMBERS                              | MALE                                | 1,800 (75.09%) |  |
|                  |    |                                                | FEMALE                              | 597 (24.91%)   |  |
| DROPPED MEMBERS  |    |                                                | NON BINARY                          | 0 (0.00%)      |  |
| BROTT ED WEWDERO |    |                                                | PREFER NOT TO ANSWER                | 0 (0.00%)      |  |
| DECEASED         | 0  |                                                | THE ENTITY TO ANOWER                | 0 (0.0070)     |  |
| CLUB CANCELLED   | 0  | CLICK HERE FOR CUMULATIVE                      | TOTAL FAMILY UNIT MEMBERS           | 1,325          |  |
| OTHER            | 40 | MEMBERSHIP DATA                                |                                     |                |  |
| TOTAL            | 40 |                                                | FAMILY MEMBERS PAYING HALF DUES 795 |                |  |
|                  |    |                                                |                                     |                |  |

## MONTHLY MEMBERSHIP PROGRESS REPORT

LOCATION INDIA District 321A3 Results as of: 7/31/2022

| Clubs                 |               |           |               | Members               |                        |                         |                                                    |
|-----------------------|---------------|-----------|---------------|-----------------------|------------------------|-------------------------|----------------------------------------------------|
| RESULTS FOR 2022-2023 |               |           |               | RESULTS FOR 2022-2023 |                        |                         |                                                    |
| QUARTER               | NEW CLUB GOAL | NEW CLUBS | DROPPED CLUBS | QUARTER MEMB          | BER GROWTH NET<br>GOAL | MEMBER GROWTH<br>ACTUAL | DROPPED<br>MEMBERS ACTUAL<br>(including transfers) |
| JULY/AUG/SEPT         | 2             | 0         | 0             | JULY/AUG/SEPT         | 60                     | 38                      | 40                                                 |
| OCT/NOV/DEC           | 2             | 0         | 0             | OCT/NOV/DEC           | 30                     | 0                       | 0                                                  |
| JAN/FEB/MAR           | 1             | 0         | 0             | JAN/FEB/MAR           | 45                     | 0                       | 0                                                  |
| APR/MAY/JUNE          | 0             | 0         | 0             | APR/MAY/JUNE          | 25                     | 0                       | 0                                                  |