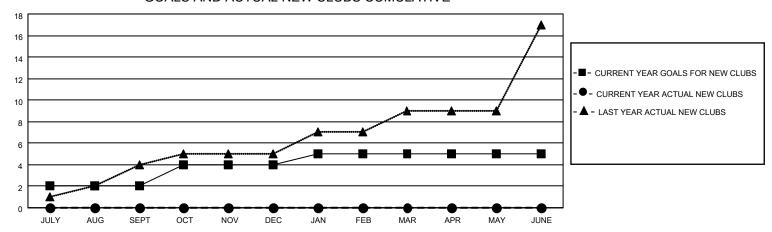

## GOALS AND ACTUAL NEW CLUBS CUMULATIVE

## MONTHLY MEMBERSHIP PROGRESS REPORT

LOCATION INDIA District 321A3 Results as of: 7/31/2022

| Clubs                 |               |           |               | Members               |                        |                         |                                                    |
|-----------------------|---------------|-----------|---------------|-----------------------|------------------------|-------------------------|----------------------------------------------------|
| RESULTS FOR 2022-2023 |               |           |               | RESULTS FOR 2022-2023 |                        |                         |                                                    |
| QUARTER               | NEW CLUB GOAL | NEW CLUBS | DROPPED CLUBS | QUARTER MEMB          | BER GROWTH NET<br>GOAL | MEMBER GROWTH<br>ACTUAL | DROPPED<br>MEMBERS ACTUAL<br>(including transfers) |
| JULY/AUG/SEPT         | 2             | 0         | 0             | JULY/AUG/SEPT         | 60                     | 38                      | 40                                                 |
| OCT/NOV/DEC           | 2             | 0         | 0             | OCT/NOV/DEC           | 30                     | 0                       | 0                                                  |
| JAN/FEB/MAR           | 1             | 0         | 0             | JAN/FEB/MAR           | 45                     | 0                       | 0                                                  |
| APR/MAY/JUNE          | 0             | 0         | 0             | APR/MAY/JUNE          | 25                     | 0                       | 0                                                  |